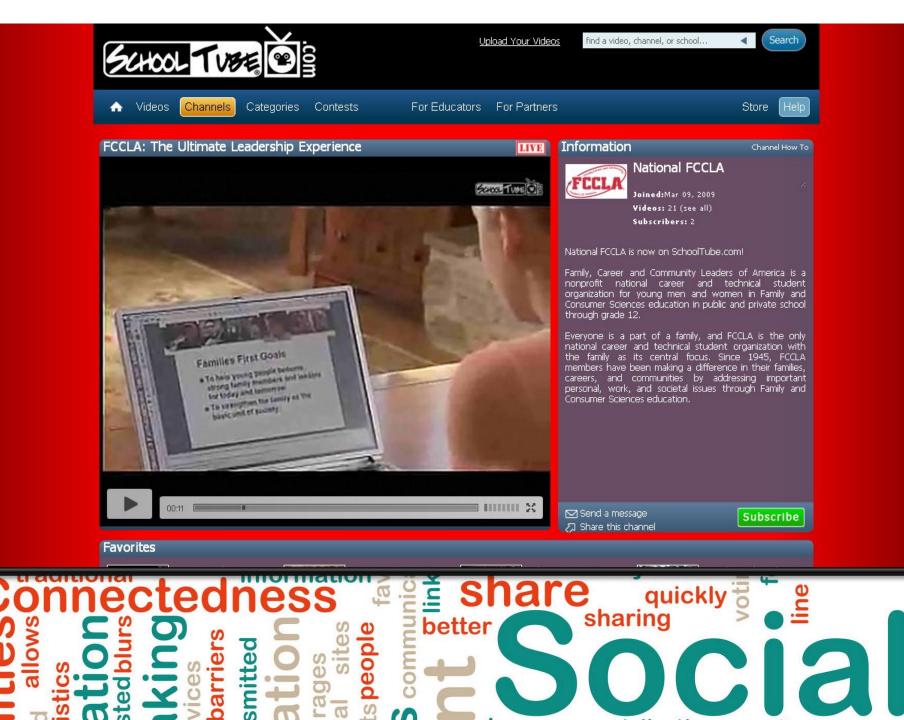

*Tip: Don't ignore discussion! It is important to know what's happening on your social networks and to respond to those who comment.* 

Video-sharing sites, such as YouTube and SchoolTube, present the capability to upload, publish, and share videos online.

Whether you link to a video or upload a state PSA, using videos can enhance your goals and provide vital information quickly and directly.

*Tip: Ask for contributions! If you cannot afford a media service, ask for those in your network to contribute.* 