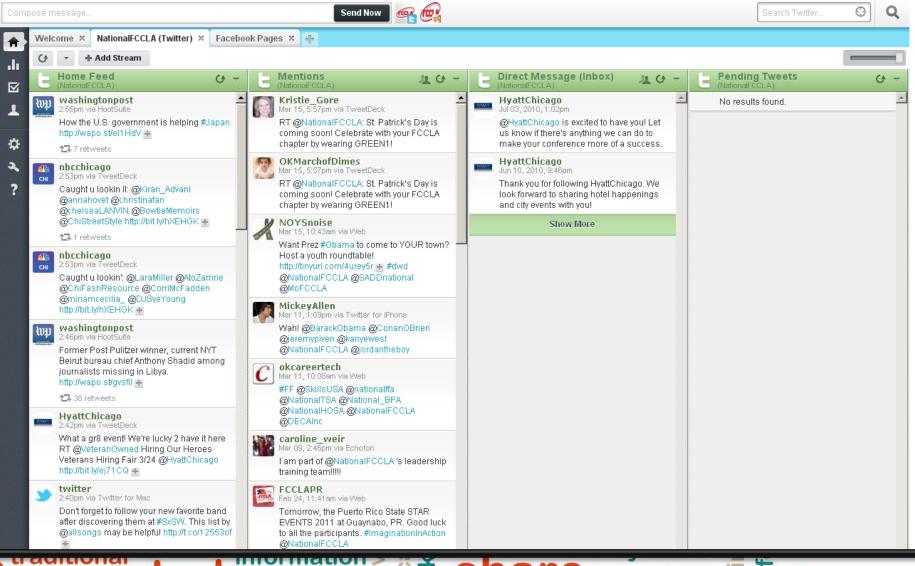

### TWITTER

Twitter is a social networking and microblogging service that connects individual users, businesses, and organizations through micro-blogging real-time posts that are 140 characters of less.

|                                                                                                    | twittery Search $\wp$ Home Profile                                                                                                                                                                                                                                                                                                                                                                                                                                                                                                                                                                                                                                                                                                                                                                                                                                                                                                                                                                                                                                                                                                                                                                                                                                                                                                                                                                                                                                                                                                                                                                                                                                                                                                                                                                                                                                                                                                                                                                                                                                                                                             | Messages Who To Follow                                                                                                   | 🗹 🤕 NationalFCCLA 🗸                                                                            |
|----------------------------------------------------------------------------------------------------|--------------------------------------------------------------------------------------------------------------------------------------------------------------------------------------------------------------------------------------------------------------------------------------------------------------------------------------------------------------------------------------------------------------------------------------------------------------------------------------------------------------------------------------------------------------------------------------------------------------------------------------------------------------------------------------------------------------------------------------------------------------------------------------------------------------------------------------------------------------------------------------------------------------------------------------------------------------------------------------------------------------------------------------------------------------------------------------------------------------------------------------------------------------------------------------------------------------------------------------------------------------------------------------------------------------------------------------------------------------------------------------------------------------------------------------------------------------------------------------------------------------------------------------------------------------------------------------------------------------------------------------------------------------------------------------------------------------------------------------------------------------------------------------------------------------------------------------------------------------------------------------------------------------------------------------------------------------------------------------------------------------------------------------------------------------------------------------------------------------------------------|--------------------------------------------------------------------------------------------------------------------------|------------------------------------------------------------------------------------------------|
| FCCLA                                                                                              | What's happening?                                                                                                                                                                                                                                                                                                                                                                                                                                                                                                                                                                                                                                                                                                                                                                                                                                                                                                                                                                                                                                                                                                                                                                                                                                                                                                                                                                                                                                                                                                                                                                                                                                                                                                                                                                                                                                                                                                                                                                                                                                                                                                              | Your Tweets 218                                                                                                          | 1000 FCCLR                                                                                     |
|                                                                                                    |                                                                                                                                                                                                                                                                                                                                                                                                                                                                                                                                                                                                                                                                                                                                                                                                                                                                                                                                                                                                                                                                                                                                                                                                                                                                                                                                                                                                                                                                                                                                                                                                                                                                                                                                                                                                                                                                                                                                                                                                                                                                                                                                | Following 68                                                                                                             | Contract of the second celebrate with your<br>CPEEN & dive green treats to members             |
|                                                                                                    | Timeline @Mentions Retweets - Searches - Lists -                                                                                                                                                                                                                                                                                                                                                                                                                                                                                                                                                                                                                                                                                                                                                                                                                                                                                                                                                                                                                                                                                                                                                                                                                                                                                                                                                                                                                                                                                                                                                                                                                                                                                                                                                                                                                                                                                                                                                                                                                                                                               |                                                                                                                          |                                                                                                |
|                                                                                                    | washingtonpost The Washington Post<br>Analysts: Gaddafi's forces likely to push rebels back to #Benghazi<br>http://wapo.st/hByPE7 #Libya<br>4 minutes ago                                                                                                                                                                                                                                                                                                                                                                                                                                                                                                                                                                                                                                                                                                                                                                                                                                                                                                                                                                                                                                                                                                                                                                                                                                                                                                                                                                                                                                                                                                                                                                                                                                                                                                                                                                                                                                                                                                                                                                      | Listed <b>22</b><br>≣ Recently listed in: CTSOs,<br>FEBRUARY, News, FCCLA,<br>ASW2011Partners                            |                                                                                                |
|                                                                                                    | NationalFCCLA National FCCLA<br>St. Patrick's Day is coming soon! Celebrate with your FCCLA<br>chapter by wearing GREEN & give green treats to members during<br>the day!<br>5 minutes ago                                                                                                                                                                                                                                                                                                                                                                                                                                                                                                                                                                                                                                                                                                                                                                                                                                                                                                                                                                                                                                                                                                                                                                                                                                                                                                                                                                                                                                                                                                                                                                                                                                                                                                                                                                                                                                                                                                                                     | <br>Trends<br>Worldwide - change<br>#E9 <mark>Promoted</mark><br>#novositesoberano                                       | Who to follow<br>Suggestions for you - view all<br>Soogle Mobile - Follow ×<br>Google Mobile 🤝 |
|                                                                                                    | educationweek Education Week<br>#edpolicy Ohio State Schools Chief to Resign: Ohio state schools<br>chief Deborah Delisle is stepping down from her<br>http://bit.ly/gcTtE4<br>7 minutes ago                                                                                                                                                                                                                                                                                                                                                                                                                                                                                                                                                                                                                                                                                                                                                                                                                                                                                                                                                                                                                                                                                                                                                                                                                                                                                                                                                                                                                                                                                                                                                                                                                                                                                                                                                                                                                                                                                                                                   | #horositesoberand<br>#thingsthatdontgotogether<br>#questionsihate<br>Rebecca Black<br>Gilbert Gottfried<br>Julius Caesar | Promoted acschantz · Follow × Andrew Schantz ● iffarkas · Follow × Jessica Farkas              |
| FCCLA                                                                                              | <b>NBC Chicago</b><br><b>FBI says a bank robber they've dubbed the "Quick Change Bandit"</b><br><b>struck again Saturday: http://bit.ly/dT0xxE</b><br>9 minutes ago                                                                                                                                                                                                                                                                                                                                                                                                                                                                                                                                                                                                                                                                                                                                                                                                                                                                                                                                                                                                                                                                                                                                                                                                                                                                                                                                                                                                                                                                                                                                                                                                                                                                                                                                                                                                                                                                                                                                                            | Adrian Peterson<br>Smiley Culture<br>Baby Minaj                                                                          | ADept of Education<br>Refresh suggestions<br>Browse interests Find friends                     |
|                                                                                                    | educationweek Education Week<br>Blog: Chopra: Feds Refocusing Ed-Tech Support: U.S. Chief<br>Technology Officer Aneesh Chopra Tuesday at the Consor<br>http://bit.ly/hu7G63<br>31 minutes ago                                                                                                                                                                                                                                                                                                                                                                                                                                                                                                                                                                                                                                                                                                                                                                                                                                                                                                                                                                                                                                                                                                                                                                                                                                                                                                                                                                                                                                                                                                                                                                                                                                                                                                                                                                                                                                                                                                                                  | Twitter-for-BlackBerry<br>n. the official Twitter app for Blackf                                                         | Berry.                                                                                         |
| Conr                                                                                               | iectedness and in the second s | share<br>sharir                                                                                                          |                                                                                                |
| <b>S</b><br>S<br>S<br>S<br>S<br>S<br>S<br>S<br>S<br>S<br>S<br>S<br>S<br>S<br>S<br>S<br>S<br>S<br>S | communities<br>sites<br>sites<br>commu                                                                                                                                                                                                                                                                                                                                                                                                                                                                                                                                                                                                                                                                                                                                                                                                                                                                                                                                                                                                                                                                                                                                                                                                                                                                                                                                                                                                                                                                                                                                                                                                                                                                                                                                                                                                                                                                                                                                                                                                                                                                                         |                                                                                                                          |                                                                                                |
| allalics                                                                                           | kin<br>kin<br>arrier<br>nices<br>arrier<br>speop<br>speop                                                                                                                                                                                                                                                                                                                                                                                                                                                                                                                                                                                                                                                                                                                                                                                                                                                                                                                                                                                                                                                                                                                                                                                                                                                                                                                                                                                                                                                                                                                                                                                                                                                                                                                                                                                                                                                                                                                                                                                                                                                                      |                                                                                                                          |                                                                                                |
| ist .                                                                                              |                                                                                                                                                                                                                                                                                                                                                                                                                                                                                                                                                                                                                                                                                                                                                                                                                                                                                                                                                                                                                                                                                                                                                                                                                                                                                                                                                                                                                                                                                                                                                                                                                                                                                                                                                                                                                                                                                                                                                                                                                                                                                                                                |                                                                                                                          |                                                                                                |

Twitter is a great resource to get information out quickly and across networks. The more you interact, the more traffic you will receive.

*Tip: Be interactive! Use hashtags - # - #FCCLA - and @ symbols to customize messages.* 