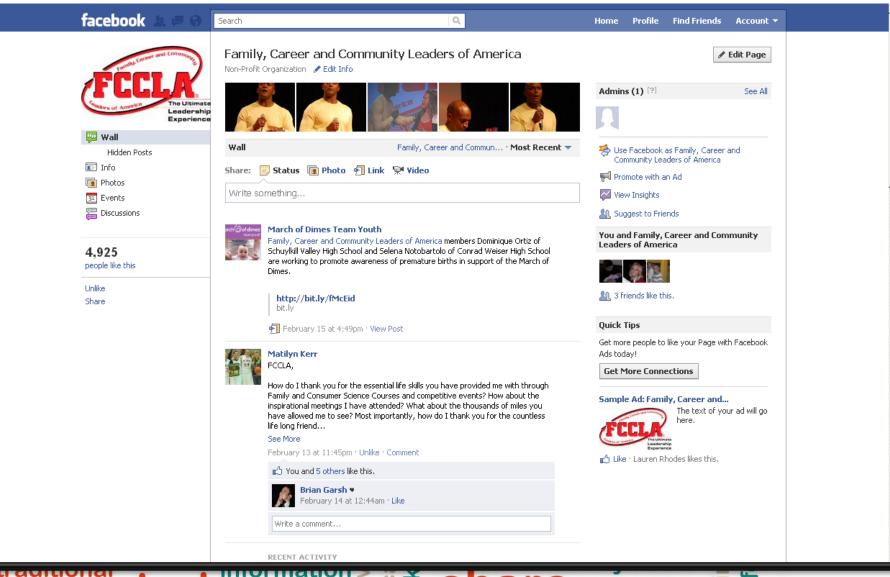

Facebook is a social networking service that connects individual users, businesses, and organizations through profile pages, business pages, and groups on a global level.

Facebook can create an instant network for educators, student leaders, parents, etc. It can provide a way to coordinate events, communicate statewide, and promote activities.

*Tip: Ask for help! Have a student intern or staff member help assist with maintaining general online media.* 